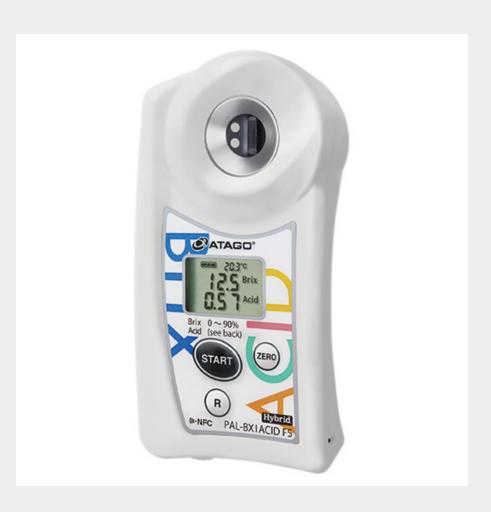

## 53105MF Pocket sugar and acidity meter

it can measure acidity and brix of different fruit

easy

precise

accurate

## 53105MF Pocket sugar and acidity meter

it can measure acidity and brix of different fruit

## DESCRIPTION

This Master Kit is specifically for measuring citrus(Low Acidity & High Acidity), grapes&wine, tomatoes, strawberries and includes everything you need for easy, precise and accurate measurements. Unlike the traditional titration method, no costly reagent or complicated set-up is required.

## **SPECS**

| Scale                             | Brix<br>Acid                                                                                                                                                                                                                    |
|-----------------------------------|---------------------------------------------------------------------------------------------------------------------------------------------------------------------------------------------------------------------------------|
| Measurement<br>range              | Brix: 0.0 to 90.0%  Acid: 0.10 to 4.00% (low acidity citrus)  2.50 to 8.80% (high acidity citrus)  0.10 to 4.00% (grape & wine)  0.10 to 3.00% (tomato)  0.10 to 3.50% (strawberry)  0.10 to 4.00% (blueberry)  10.0 to 40.0 °C |
| Resolution                        | Brix : 0.1%<br>Acid : 0.01%<br>0.1 ℃                                                                                                                                                                                            |
| Measurement<br>accuracy           | Brix: ±0.2%<br>Acid: ±0.10% (0.10 to 1.00%)<br>Relative precision ±10% (1.01 to 4.00%)<br>±1%                                                                                                                                   |
| Sample temperature                | 10 to 40 °C                                                                                                                                                                                                                     |
| Ambient Temperature               | 10 to 40 °C                                                                                                                                                                                                                     |
| Sample Volume                     | 0.2ml                                                                                                                                                                                                                           |
| Measurement Time                  | Approx. 3 seconds                                                                                                                                                                                                               |
| Backlight                         | The backlight stays on for 30 seconds after any button is pressed                                                                                                                                                               |
| Power Supply                      | 2 × AAA Batteries                                                                                                                                                                                                               |
| International Protection<br>Class | IP65                                                                                                                                                                                                                            |
| Dimensions & Weight               | 55(W)×31(D)×109(H)mm, 100g (Main Unit only)                                                                                                                                                                                     |