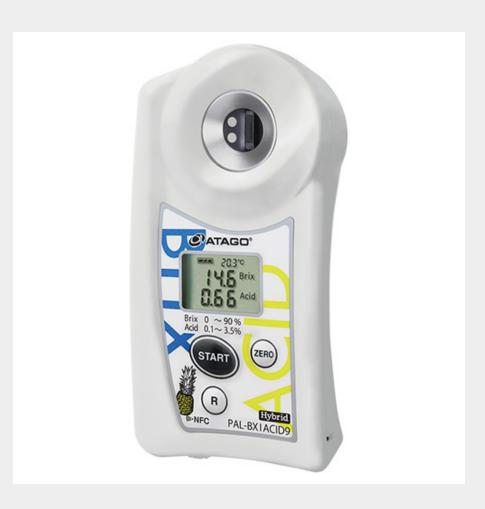

# Pocket sugar and acidity meter

it can measure acidity and brix of pineapples

easy

precise

accurate

## 53105PI Pocket sugar and acidity meter

it can measure acidity and brix of pineapples

#### **DESCRIPTION**

This Master Kit is specifically for measuring pineapple and includes everything you need for easy, precise and accurate measurements. Unlike the traditional titration method, no costly reagent or complicated set-up is required.

### **SPECS**

| Scale                             | Brix<br>Acid                                                                                  |
|-----------------------------------|-----------------------------------------------------------------------------------------------|
| Measurement range                 | Brix : 0.0 to 90.0%<br>Acid : 0.10 to 3.50%<br>10.0 to 40.0 °C                                |
| Resolution                        | Brix : 0.1%<br>Acid : 0.01%<br>0.1 °C                                                         |
| Measurement<br>accuracy           | Brix: ±0.2%<br>Acid: ±0.10% (0.10 to 1.00%)<br>Relative precision ±10% (1.01 to 3.50%)<br>±1% |
| Sample temperature                | 10 to 40 °C                                                                                   |
| Ambient Temperature               | 10 to 40 °C                                                                                   |
| Sample Volume                     | 0.2ml                                                                                         |
| Measurement Time                  | Approx. 3 seconds                                                                             |
| Backlight                         | The backlight stays on for 30 seconds after any button is pressed                             |
| Power Supply                      | 2 × AAA Batteries                                                                             |
| International Protection<br>Class | IP65                                                                                          |
| Dimensions & Weight               | 55(W)×31(D)×109(H)mm, 100g (Main Unit only)                                                   |