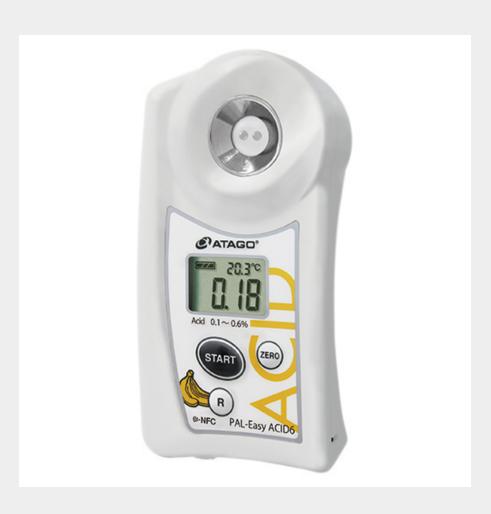

## 53110BA Pocket acidity meter

it can measure acidity of bananas

easy

precise

accurate

TR Turoni s.r.l.
Via Copernico, 26 - 47122 Forlì (Italy)
Tel. +39 0543 724848
info@trturoni.com - www.trturoni.com

## 53110BA Pocket acidity meter

it can measure acidity of bananas

## **DESCRIPTION**

This Master Kit is specifically for measuring banana and includes everything you need for easy, precise and accurate measurements. Unlike the traditional titration method, no costly reagent or complicated set-up is required.