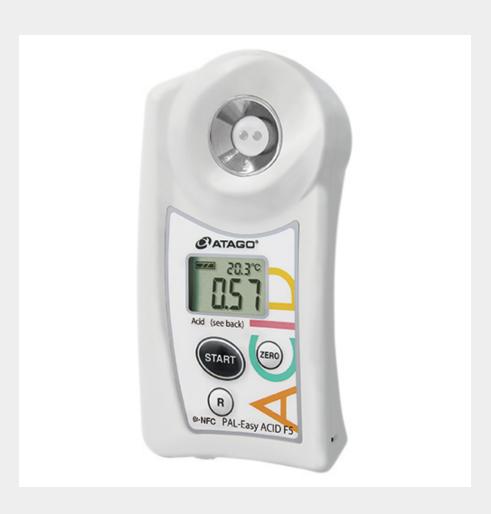

## 53110MF Pocket acidity meter

it can measure acidity of different fruit

easy

precise

accurate

TR Turoni s.r.l.
Via Copernico, 26 - 47122 Forlì (Italy)
Tel. +39 0543 724848
info@trturoni.com - www.trturoni.com

## 53110MF Pocket acidity meter it can measure acidity of different fruit

## **DESCRIPTION**

This Master Kit is specifically for measuring citrus, grapes & wine, tomatoes, strawberries and includes everything you need for easy, precise and accurate measurements. Unlike the traditional titration method, no costly reagent

## **SPECS**

| Scale                             | Acid                                                                                                                                                  |
|-----------------------------------|-------------------------------------------------------------------------------------------------------------------------------------------------------|
| Measurement<br>range              | Acid: 0.10 to 4.00% (citrus) 0.10 to 4.00% (grape & wine) 0.10 to 3.00% (tomato) 0.10 to 3.50% (strawberry) 0.10 to 4.00% (blueberry) 10.0 to 40.0 °C |
| Resolution                        | Acid : 0.01%<br>0.1 ℃                                                                                                                                 |
| Measurement<br>accuracy           | Acid: ±0.10% (0.10 to 1.00%) Relative precision ±10% (1.01 to 4.00%) ±1%                                                                              |
| Sample temperature                | 10 to 40 °C                                                                                                                                           |
| Ambient Temperature               | 10 to 40 °C                                                                                                                                           |
| Sample Volume                     | 0.2ml                                                                                                                                                 |
| Measurement Time                  | Approx. 3 seconds                                                                                                                                     |
| Backlight                         | The backlight stays on for 30 seconds after any button is pressed                                                                                     |
| Power Supply                      | 2 × AAA Batteries                                                                                                                                     |
| International Protection<br>Class | IP65                                                                                                                                                  |
| Dimensions & Weight               | 55(W)×31(D)×109(H)mm, 100g (Main Unit only)                                                                                                           |