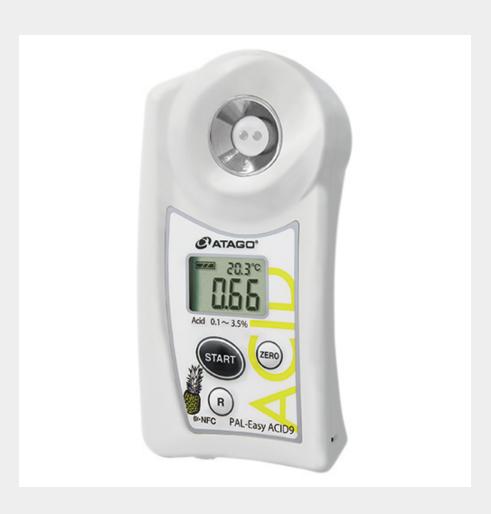

## 53110PI Pocket acidity meter

it can measure acidity of pineapples

easy

precise

accurate

TR Turoni s.r.l.
Via Copernico, 26 - 47122 Forlì (Italy)
Tel. +39 0543 724848
info@trturoni.com - www.trturoni.com

## 53110PI Pocket acidity meter

it can measure acidity of pineapples

## **DESCRIPTION**

This Master Kit is specifically for measuring pineapple and includes everything you need for easy, precise and accurate measurements. Unlike the traditional titration method, no costly reagent or complicated set-up is required.

## **SPECS**

| Scale                             | Acid                                                                     |
|-----------------------------------|--------------------------------------------------------------------------|
| Measurement range                 | Acid: 0.10 to 3.50%<br>10.0 to 40.0 °C                                   |
| Resolution                        | Acid: 0.01%<br>0.1 °C                                                    |
| Measurement<br>accuracy           | Acid: ±0.10% (0.10 to 1.00%) Relative precision ±10% (1.01 to 3.50%) ±1% |
| Sample temperature                | 10 to 40 °C                                                              |
| Ambient Temperature               | 10 to 40 °C                                                              |
| Sample Volume                     | 0.2ml                                                                    |
| Measurement Time                  | Approx. 3 seconds                                                        |
| Backlight                         | The backlight stays on for 30 seconds after any button is pressed        |
| Power Supply                      | 2 × AAA Batteries                                                        |
| International Protection<br>Class | IP65                                                                     |
| Dimensions & Weight               | 55(W)×31(D)×109(H)mm, 100g (Main Unit only)                              |